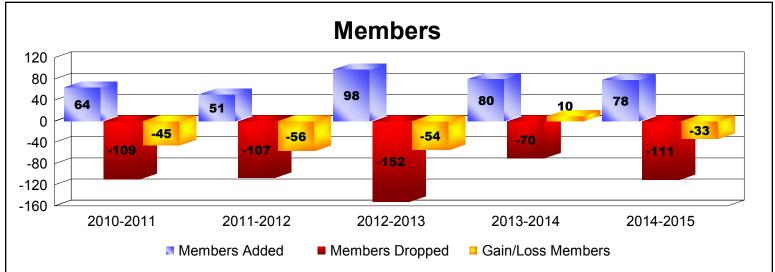

District 20 W As of June 2015 Cumulative

| Year      | New<br>Clubs | Dropped<br>Clubs | Gain/<br>Loss<br>Clubs | New<br>Members | Charter<br>Members | Reinstate<br>Members | Transfer<br>Members | Total<br>Member<br>Added | Total<br>Members<br>Dropped | Gain/<br>Loss<br>Members |
|-----------|--------------|------------------|------------------------|----------------|--------------------|----------------------|---------------------|--------------------------|-----------------------------|--------------------------|
| 2010-2011 | 0            | 0                | 0                      | 57             | 0                  | 3                    | 4                   | 64                       | -109                        | -45                      |
| 2011-2012 | 0            | 0                | 0                      | 48             | 0                  | 2                    | 1                   | 51                       | -107                        | -56                      |
| 2012-2013 | 0            | -1               | -1                     | 79             | 3                  | 9                    | 7                   | 98                       | -152                        | -54                      |
| 2013-2014 | 0            | 0                | 0                      | 70             | 0                  | 8                    | 2                   | 80                       | -70                         | 10                       |
| 2014-2015 | 0            | 0                | 0                      | 72             | 0                  | 5                    | 1                   | 78                       | -111                        | -33                      |
| Average   | 0            | 0                | 0                      | 65             | 1                  | 5                    | 3                   | 74                       | -110                        | -36                      |