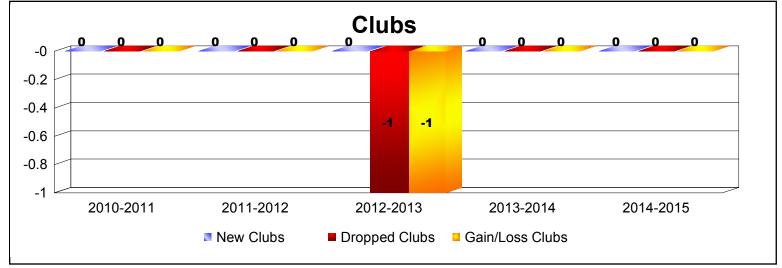

District 20 W As of June 2015 Cumulative

| Year      | New<br>Clubs | Dropped<br>Clubs | Gain/<br>Loss<br>Clubs | New<br>Members | Charter<br>Members | Reinstate<br>Members | Transfer<br>Members | Total<br>Member<br>Added | Total<br>Members<br>Dropped | Gain/<br>Loss<br>Members |
|-----------|--------------|------------------|------------------------|----------------|--------------------|----------------------|---------------------|--------------------------|-----------------------------|--------------------------|
| 2010-2011 | 0            | 0                | 0                      | 57             | 0                  | 3                    | 4                   | 64                       | -109                        | -45                      |
| 2011-2012 | 0            | 0                | 0                      | 48             | 0                  | 2                    | 1                   | 51                       | -107                        | -56                      |
| 2012-2013 | 0            | -1               | -1                     | 79             | 3                  | 9                    | 7                   | 98                       | -152                        | -54                      |
| 2013-2014 | 0            | 0                | 0                      | 70             | 0                  | 8                    | 2                   | 80                       | -70                         | 10                       |
| 2014-2015 | 0            | 0                | 0                      | 72             | 0                  | 5                    | 1                   | 78                       | -111                        | -33                      |
| Average   | 0            | 0                | 0                      | 65             | 1                  | 5                    | 3                   | 74                       | -110                        | -36                      |